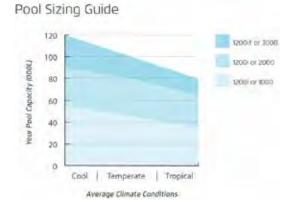

#### Add Ozone to your current system

The 1200i Series works in conjunction with existing salt chlorinators, chemical dosing systems and tablet feeders.

| BR-500.06  | Ozone Swim 1200i Series  |
|------------|--------------------------|
| BR-500.18  | With timer clock         |
|            |                          |
| BR-500.06T | Ozone Swim 1200iT Series |

#### Mineral/Salt + Ozone = Total Solution

The 1000, 2000 & 3000 Series is designed to replace existing sanitisation systems. These units have the benefit of both salt/mineral Chlorination and Ozone purification.

| BR-500.07           | Ozone Swim 1000 Series |
|---------------------|------------------------|
| Salt/Mineral Level: | 3,500ppm               |
| BR-500.08           | Ozone Swim 2000 Series |
| Salt/Mineral Level: | 3,500ppm               |
|                     | 3,300ррп               |
| BR-500.09           | Ozone Swim 3000 Series |