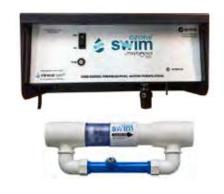

#### Add Ozone to your current system

The 1200i Series works in conjunction with existing salt chlorinators, chemical dosing systems and tablet feeders.

| BR-500.06  | Ozone Swim 1200i Series  |
|------------|--------------------------|
| BR-500.18  | With timer clock         |
|            |                          |
| BR-500.06T | Ozone Swim 1200iT Series |