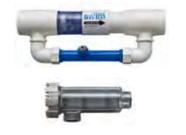

#### Mineral/Salt + Ozone = Total Solution

The 1000, 2000 & 3000 Series is designed to replace existing sanitisation systems. These units have the benefit of both salt/mineral Chlorination and Ozone purification.

| BR-500.07           | Ozone Swim 1000 Series |
|---------------------|------------------------|
| Salt/Mineral Level: | 3,500ppm               |
| BR-500.08           | Ozone Swim 2000 Series |
| Salt/Mineral Level: | 3,500ppm               |
|                     | 3,300ррп               |
| BR-500.09           | Ozone Swim 3000 Series |