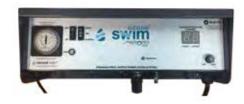

#### Mineral/Salt + Ozone = Total Solution

The 1000, 2000 & 3000 Series is designed to replace existing sanitisation systems. These units have the benefit of both salt/mineral Chlorination and Ozone purification.

| BR-500.07           | Ozone Swim 1000 Series |
|---------------------|------------------------|
| Salt/Mineral Level: | 3,500ppm               |
| BR-500.08           | Ozone Swim 2000 Series |
| Salt/Mineral Level: | 3,500ppm               |
|                     | 3,300ррп               |
| BR-500.09           | Ozone Swim 3000 Series |